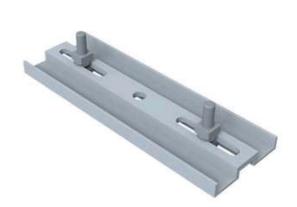

## **BA-321 A**

by CMC Catalog ID: BA-321 A

Aluminum Adapter Plate with 5/8" x 2" galvanized mounting bolt for attaching adapter to transformer. (Two required per transformer).

- Aluminum Adapter Plate with 5/8" x 2" galvanized mounting bolt for attaching adapter to transformer
- Two required per transformer
- Approximate shipping wgt.lbs per Unit:3